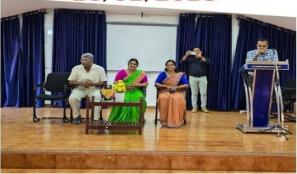

The programme commenced with a warm welcome speech by Dr. Aneesh Kumar K, IQAC Coordinator. Following this, Dr. Swarupa R, the Principal, delivered the Presidential Address and introduced the esteemed resource person. She highlighted the relevance of SPSS in modern research and expressed gratitude to the organizers for facilitating such an important workshop. The Inaugural Address was delivered by Dr. Roy Mathew, Former Director & Head of the School of Development Studies, Mahatma Gandhi University. A Felicitation speech was delivered by Ms. Jimly Manual, Research Council Coordinator. The inaugural session concluded with a Vote of Thanks proposed by Ms. Geetha C, a member of the IQAC, who expressed gratitude to the dignitaries, resource persons, participants, and organizing members of the two-day workshop. After the inaugural session, the resource person started the hands-on training. The interactive and practical approach adopted by the resource person enabled participants to gain valuable insights and hands-on experience, making the workshop highly beneficial. The workshop concluded with a valedictory session and certificate distribution to the participants.