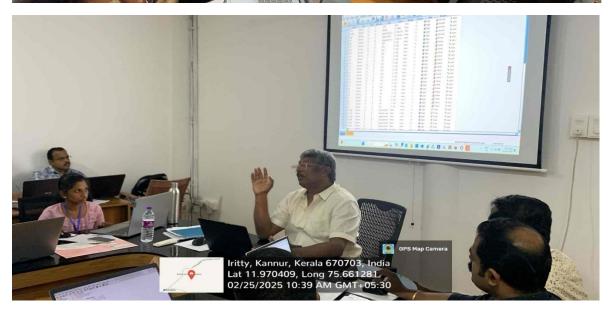

## DAY2 25/02/2025

The programme commenced with a warm welcome speech by Dr. Aneesh Kumar K, IQAC Coordinator. Following this, Dr. Swarupa R, the Principal, delivered the Presidential Address and introduced the esteemed resource person. She highlighted the relevance of SPSS in modern research and expressed gratitude to the organizers for facilitating such an important workshop. The Inaugural Address was delivered by Dr. Roy Mathew, Former Director & Head of the School of Development Studies, Mahatma Gandhi University. A Felicitation speech was delivered by Ms. Jimly Manual, Research Council Coordinator. The inaugural session concluded with a Vote of Thanks proposed by Ms. Geetha C, a member of the IQAC, who expressed gratitude to the dignitaries, resource persons, participants, and organizing members of the two-day workshop. After the inaugural session, the resource person started the hands-on training. The interactive and practical approach adopted by the resource person enabled participants to gain valuable insights and hands-on experience, making the workshop highly beneficial. The workshop concluded with a valedictory session and certificate distribution to the participants.