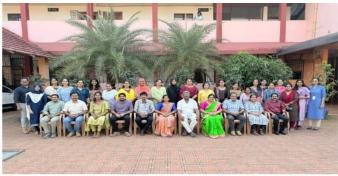

## Two-Day National Workshop on Research Methodology and Hands-on Training on Data Analysis Using SPSS – 24<sup>th</sup> and 25<sup>th</sup> February 2025

The Two-Day National Workshop on Research Methodology and Hands-on Training on Data Analysis Using SPSS was successfully conducted by the Internal Quality Assurance Cell (IQAC) in collaboration with Kerala State Higher Education Council (KSHEC) on 24<sup>th</sup> and 25<sup>th</sup> February 2025. The workshop was organized with the objective of enhancing the practical knowledge of research scholars and teachers in data analysis using SPSS. Research Scholars and faculty members from various institutions actively participated in this insightful session.

The programme commenced with a warm welcome speech by Dr. Aneesh Kumar K, IQAC Coordinator. Following this, Dr. Swarupa R, the Principal, delivered the Presidential Address and introduced the esteemed resource person. She highlighted the relevance of SPSS in modern research and expressed gratitude to the organizers for facilitating such an important workshop. The Inaugural Address was delivered by Dr. Roy Mathew, Former Director & Head of the School of Development Studies, Mahatma Gandhi University. A Felicitation speech was delivered by Ms. Jimly Manual, Research Council Coordinator. The inaugural session concluded with a Vote of Thanks proposed by Ms. Geetha C, a member of the IQAC, who expressed gratitude to the dignitaries, resource persons, participants, and organizing members of the two-day workshop. After the inaugural session, the resource person started the hands-on training. The interactive and practical approach adopted by the resource person enabled participants to gain valuable insights and hands-on experience, making the workshop highly beneficial. The workshop concluded with a valedictory session and certificate distribution to the participants.