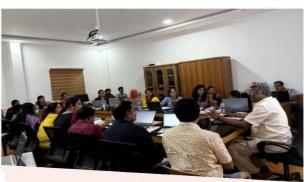

The programme commenced with a warm welcome speech by Dr. Aneesh Kumar K, IQAC Coordinator. Following this, Dr. Swarupa R, the Principal, delivered the Presidential Address and introduced the esteemed resource person. She highlighted the relevance of SPSS in modern research and expressed gratitude to the organizers for facilitating such an important workshop. The Inaugural Address was delivered by Dr. Roy Mathew, Former Director & Head of the School of Development Studies, Mahatma Gandhi University. A Felicitation speech was delivered by Ms. Jimly Manual, Research Council Coordinator. The inaugural session concluded with a Vote of Thanks proposed by Ms. Geetha C, a member of the IQAC, who expressed gratitude to the dignitaries, resource persons, participants, and organizing members of the two-day workshop. After the inaugural session, the resource person started the hands-on training. The interactive and practical approach adopted by the resource person enabled participants to gain valuable insights and hands-on experience, making the workshop highly beneficial. The workshop concluded with a valedictory session and certificate distribution to the participants.

## DAY2 25/02/2025