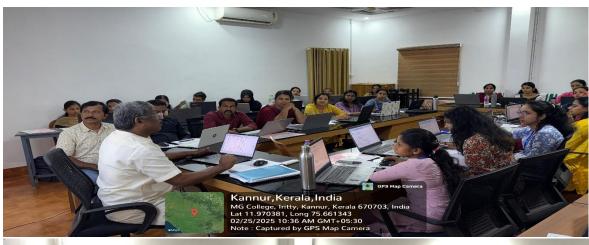

## DAY2 25/02/2025

The programme commenced with a warm welcome speech by Dr. Aneesh Kumar K, IQAC Coordinator. Following this, Dr. Swarupa R, the Principal, delivered the Presidential Address and introduced the esteemed resource person. She highlighted the relevance of SPSS in modern research and expressed gratitude to the organizers for facilitating such an important workshop. The Inaugural Address was delivered by Dr. Roy Mathew, Former Director & Head of the School of Development Studies, Mahatma Gandhi University. A Felicitation speech was delivered by Ms. Jimly Manual, Research Council Coordinator. The inaugural session concluded with a Vote of Thanks proposed by Ms. Geetha C, a member of the IQAC, who expressed gratitude to the dignitaries, resource persons, participants, and organizing members of the two-day workshop. After the inaugural session, the resource person started the hands-on training. The interactive and practical approach adopted by the resource person enabled participants to gain valuable insights and hands-on experience, making the workshop highly beneficial. The workshop concluded with a valedictory session and certificate distribution to the participants.