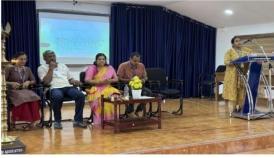

The programme commenced with a warm welcome speech by Dr. Aneesh Kumar K, IQAC Coordinator. Following this, Dr. Swarupa R, the Principal, delivered the Presidential Address and introduced the esteemed resource person. She highlighted the relevance of SPSS in modern research and expressed gratitude to the organizers for facilitating such an important workshop. The Inaugural Address was delivered by Dr. Roy Mathew, Former Director & Head of the School of Development Studies, Mahatma Gandhi University. A Felicitation speech was delivered by Ms. Jimly Manual, Research Council Coordinator. The inaugural session concluded with a Vote of Thanks proposed by Ms. Geetha C, a member of the IQAC, who expressed gratitude to the dignitaries, resource persons, participants, and organizing members of the two-day workshop. After the inaugural session, the resource person started the hands-on training. The interactive and practical approach adopted by the resource person enabled participants to gain valuable insights and hands-on experience, making the workshop highly beneficial. The workshop concluded with a valedictory session and certificate distribution to the participants.