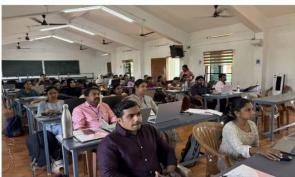

## Two-Day National Workshop on Research Methodology and Hands-on Training on Data Analysis Using SPSS – 24<sup>th</sup> and 25<sup>th</sup> February 2025

The Two-Day National Workshop on Research Methodology and Hands-on Training on Data Analysis Using SPSS was successfully conducted by the Internal Quality Assurance Cell (IQAC) in collaboration with Kerala State Higher Education Council (KSHEC) on 24<sup>th</sup> and 25<sup>th</sup> February 2025. The workshop was organized with the objective of enhancing the practical knowledge of research scholars and teachers in data analysis using SPSS. Research Scholars and faculty members from various institutions actively participated in this insightful session.

The programme commenced with a warm welcome speech by Dr. Aneesh Kumar K, IQAC Coordinator. Following this, Dr. Swarupa R, the Principal, delivered the Presidential Address and introduced the esteemed resource person. She highlighted the relevance of SPSS in modern research and expressed gratitude to the organizers for facilitating such an important workshop. The Inaugural Address was delivered by Dr. Roy Mathew, Former Director & Head of the School of Development Studies, Mahatma Gandhi University. A Felicitation speech was delivered by Ms. Jimly Manual, Research Council Coordinator. The inaugural session concluded with a Vote of Thanks proposed by Ms. Geetha C, a member of the IQAC, who expressed gratitude to the dignitaries, resource persons, participants, and organizing members of the two-day workshop. After the inaugural session, the resource person started the hands-on training. The interactive and practical approach adopted by the resource person enabled participants to gain valuable insights and hands-on experience, making the workshop highly beneficial. The workshop concluded with a valedictory session and certificate distribution to the participants.