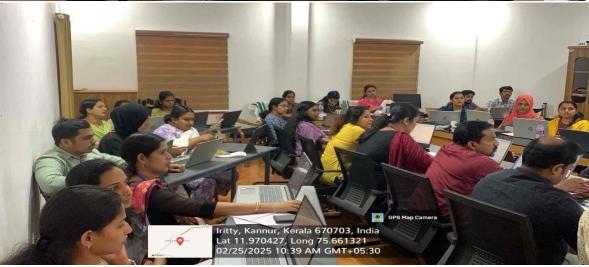

## DAY2 25/02/2025

The programme commenced with a warm welcome speech by Dr. Aneesh Kumar K, IQAC Coordinator. Following this, Dr. Swarupa R, the Principal, delivered the Presidential Address and introduced the esteemed resource person. She highlighted the relevance of SPSS in modern research and expressed gratitude to the organizers for facilitating such an important workshop. The Inaugural Address was delivered by Dr. Roy Mathew, Former Director & Head of the School of Development Studies, Mahatma Gandhi University. A Felicitation speech was delivered by Ms. Jimly Manual, Research Council Coordinator. The inaugural session concluded with a Vote of Thanks proposed by Ms. Geetha C, a member of the IQAC, who expressed gratitude to the dignitaries, resource persons, participants, and organizing members of the two-day workshop. After the inaugural session, the resource person started the hands-on training. The interactive and practical approach adopted by the resource person enabled participants to gain valuable insights and hands-on experience, making the workshop highly beneficial. The workshop concluded with a valedictory session and certificate distribution to the participants.