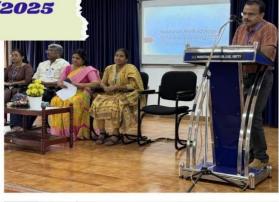

The programme commenced with a warm welcome speech by Dr. Aneesh Kumar K, IQAC Coordinator. Following this, Dr. Swarupa R, the Principal, delivered the Presidential Address and introduced the esteemed resource person. She highlighted the relevance of SPSS in modern research and expressed gratitude to the organizers for facilitating such an important workshop. The Inaugural Address was delivered by Dr. Roy Mathew, Former Director & Head of the School of Development Studies, Mahatma Gandhi University. A Felicitation speech was delivered by Ms. Jimly Manual, Research Council Coordinator. The inaugural session concluded with a Vote of Thanks proposed by Ms. Geetha C, a member of the IQAC, who expressed gratitude to the dignitaries, resource persons, participants, and organizing members of the two-day workshop. After the inaugural session, the resource person started the hands-on training. The interactive and practical approach adopted by the resource person enabled participants to gain valuable insights and hands-on experience, making the workshop highly beneficial. The workshop concluded with a valedictory session and certificate distribution to the participants.