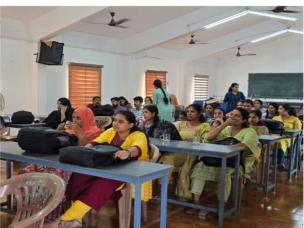

The programme commenced with a warm welcome speech by Dr. Aneesh Kumar K, IQAC Coordinator. Following this, Dr. Swarupa R, the Principal, delivered the Presidential Address and introduced the esteemed resource person. She highlighted the relevance of SPSS in modern research and expressed gratitude to the organizers for facilitating such an important workshop. The Inaugural Address was delivered by Dr. Roy Mathew, Former Director & Head of the School of Development Studies, Mahatma Gandhi University. A Felicitation speech was delivered by Ms. Jimly Manual, Research Council Coordinator. The inaugural session concluded with a Vote of Thanks proposed by Ms. Geetha C, a member of the IQAC, who expressed gratitude to the dignitaries, resource persons, participants, and organizing members of the two-day workshop. After the inaugural session, the resource person started the hands-on training. The interactive and practical approach adopted by the resource person enabled participants to gain valuable insights and hands-on experience, making the workshop highly beneficial. The workshop concluded with a valedictory session and certificate distribution to the participants.